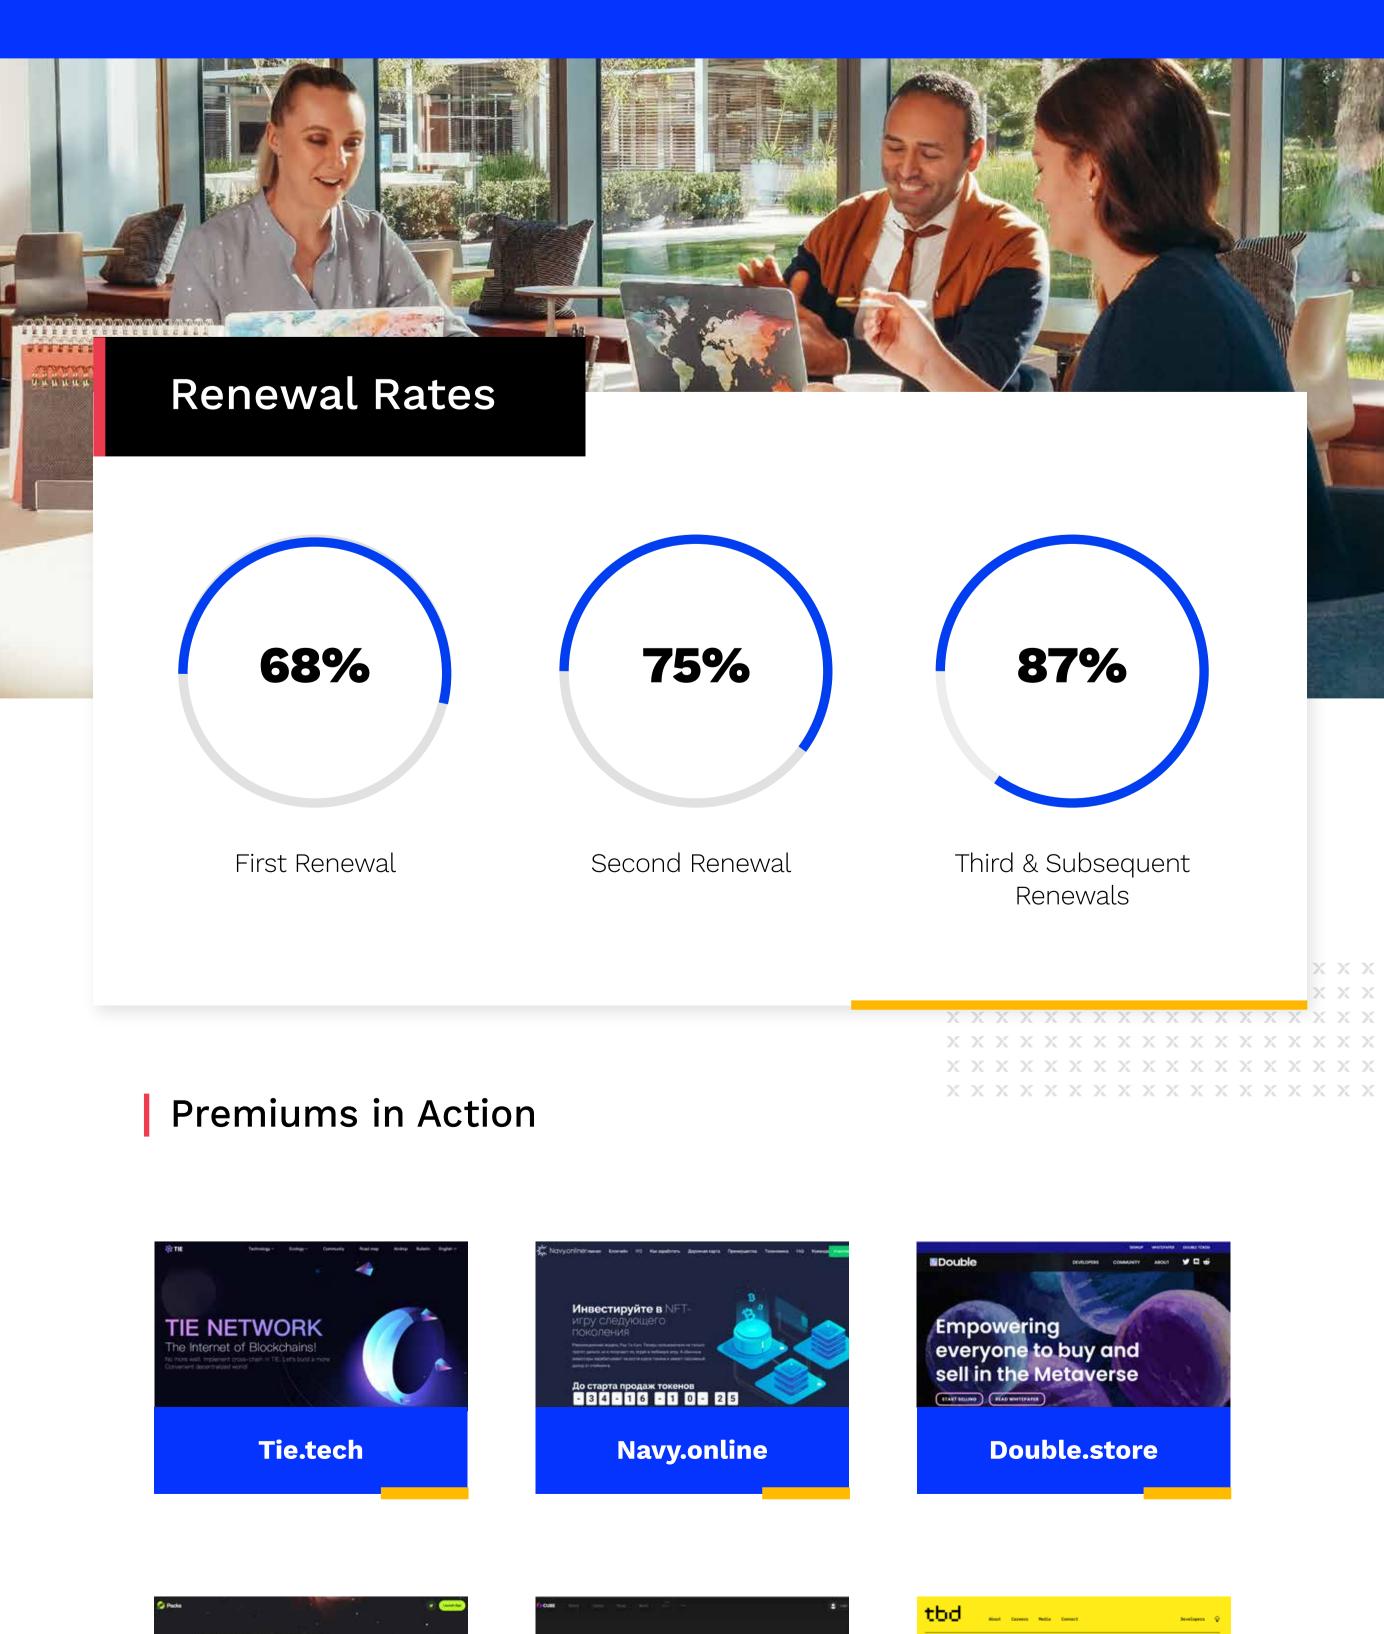

#### Footnotes

- Premium names sold through registrars via EPP have an annual recurring premium fee
- Registrar markup, where unknown, is assumed at 30%
- Renewal rates are calculated based on domain count