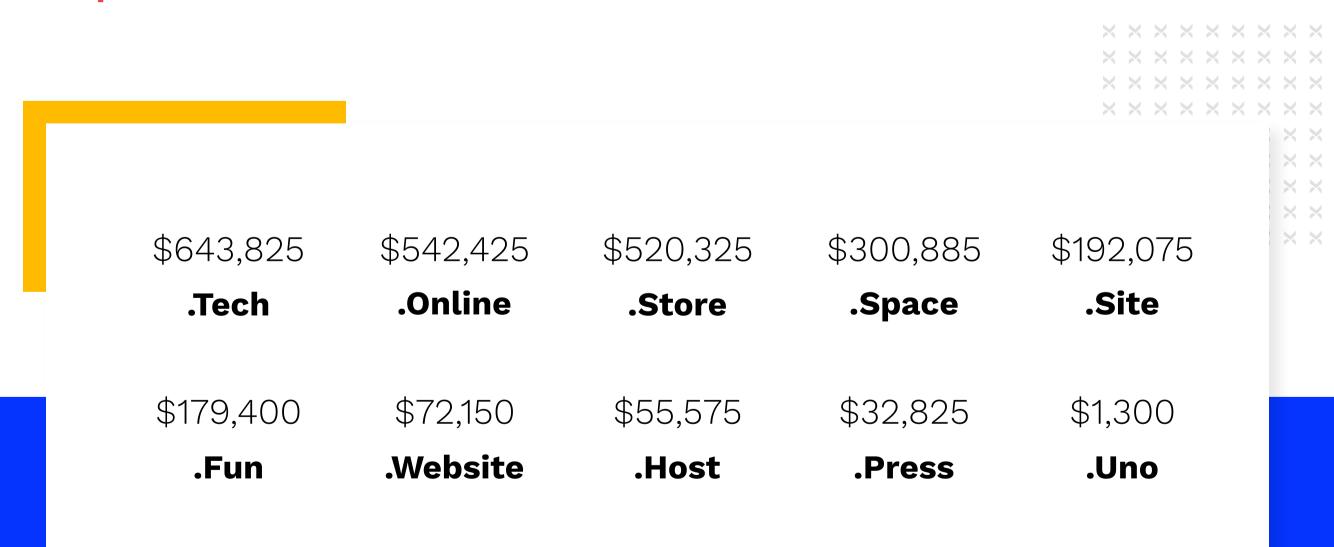

,913                              | 279                 |
| .Space      | \$142,578                              | 230                 |
| .Fun        | \$105,268                              | 151                 |
| .Site       | \$103,870                              | 152                 |
| .Host       | \$32,890                               | 41                  |
| .Website    | \$30,615                               | 86                  |
| .Press      | \$14,008                               | 38                  |
| .Uno        | \$12,025                               | 11                  |
| Grand Total | \$1,282,473                            | 1,767               |

#### Registrar Market Share



Average Retail First Year Premium Fee



#### Premium Retail Renewal Revenue







#### Footnotes

- Premium names sold through registrars via EPP have an annual recurring premium fee
- Registrar markup, where unknown, is assumed at 30%
- Renewal rates are calculated based on domain count