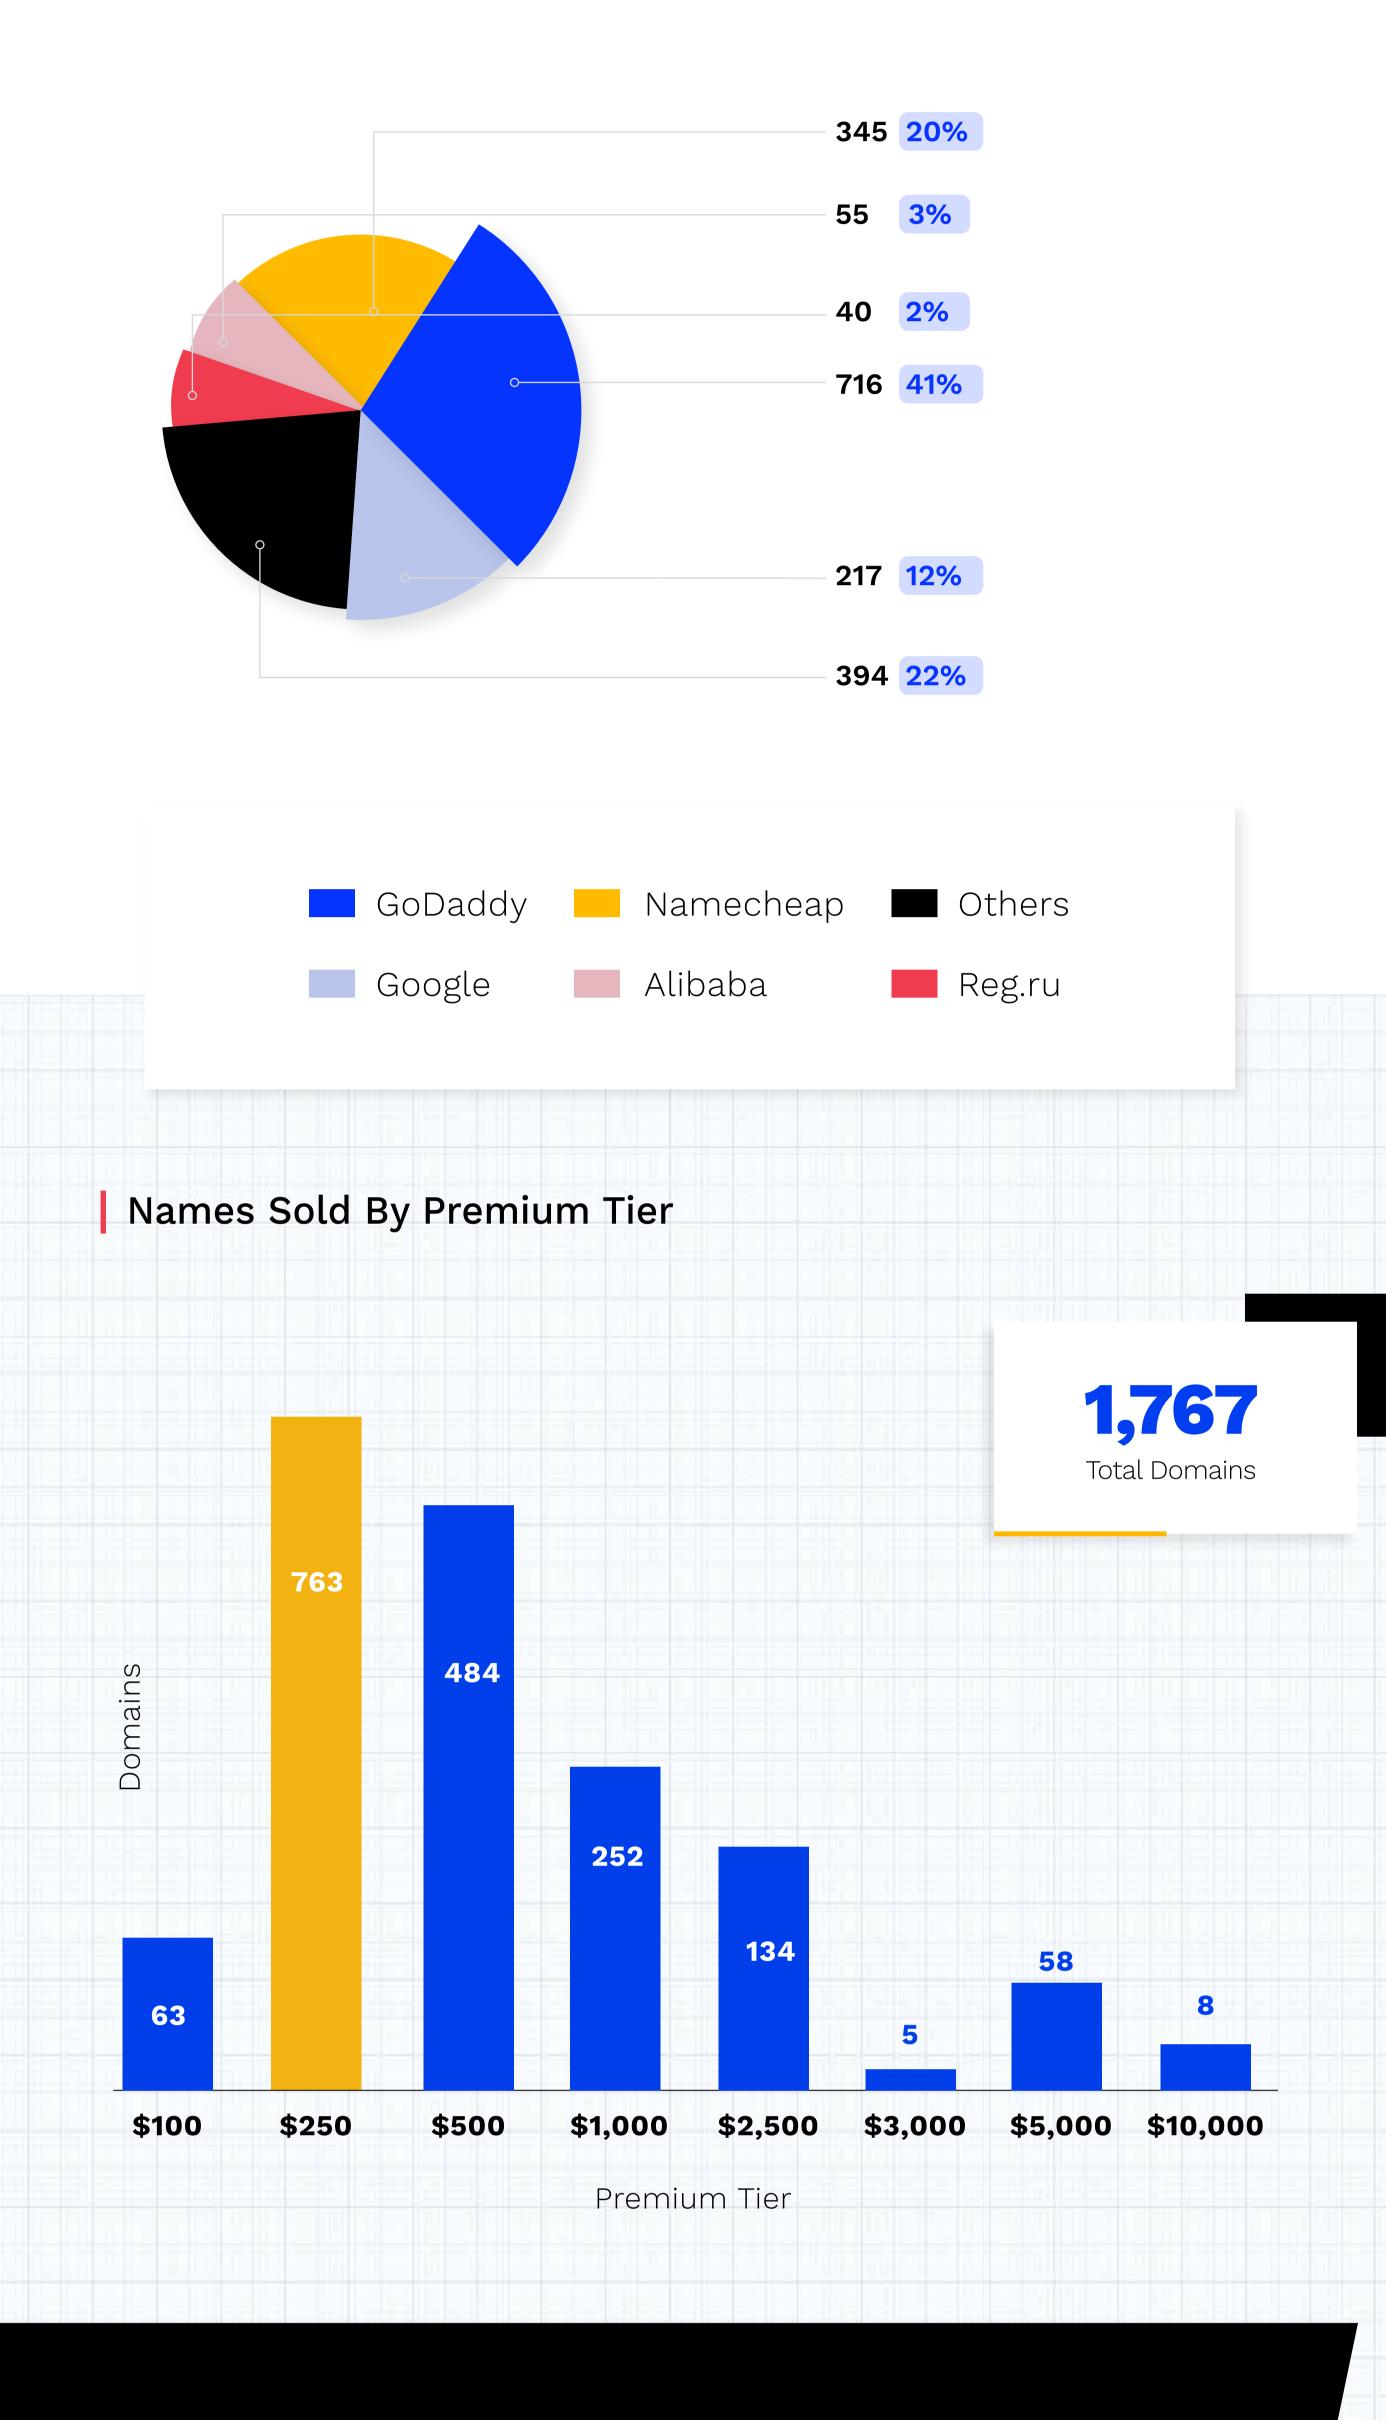

5,333                              | 338                 |
| .Online     | \$214,913                              | 279                 |
| .Space      | \$142,578                              | 230                 |
| .Fun        | \$105,268                              | 151                 |
| .Site       | \$103,870                              | 152                 |
| .Host       | \$32,890                               | 41                  |
| .Website    | \$30,615                               | 86                  |
| .Press      | \$14,008                               | 38                  |
| .Uno        | \$12,025                               | 11                  |
| Grand Total | \$1,282,473                            | 1,767               |

#### Registrar Market Share



Average Retail First Year Premium Fee



#### Premium Retail Renewal Revenue







#### Footnotes

- Premium names sold through registrars via EPP have an annual recurring premium fee
- Registrar markup, where unknown, is assumed at 30%
- Renewal rates are calculated based on domain count