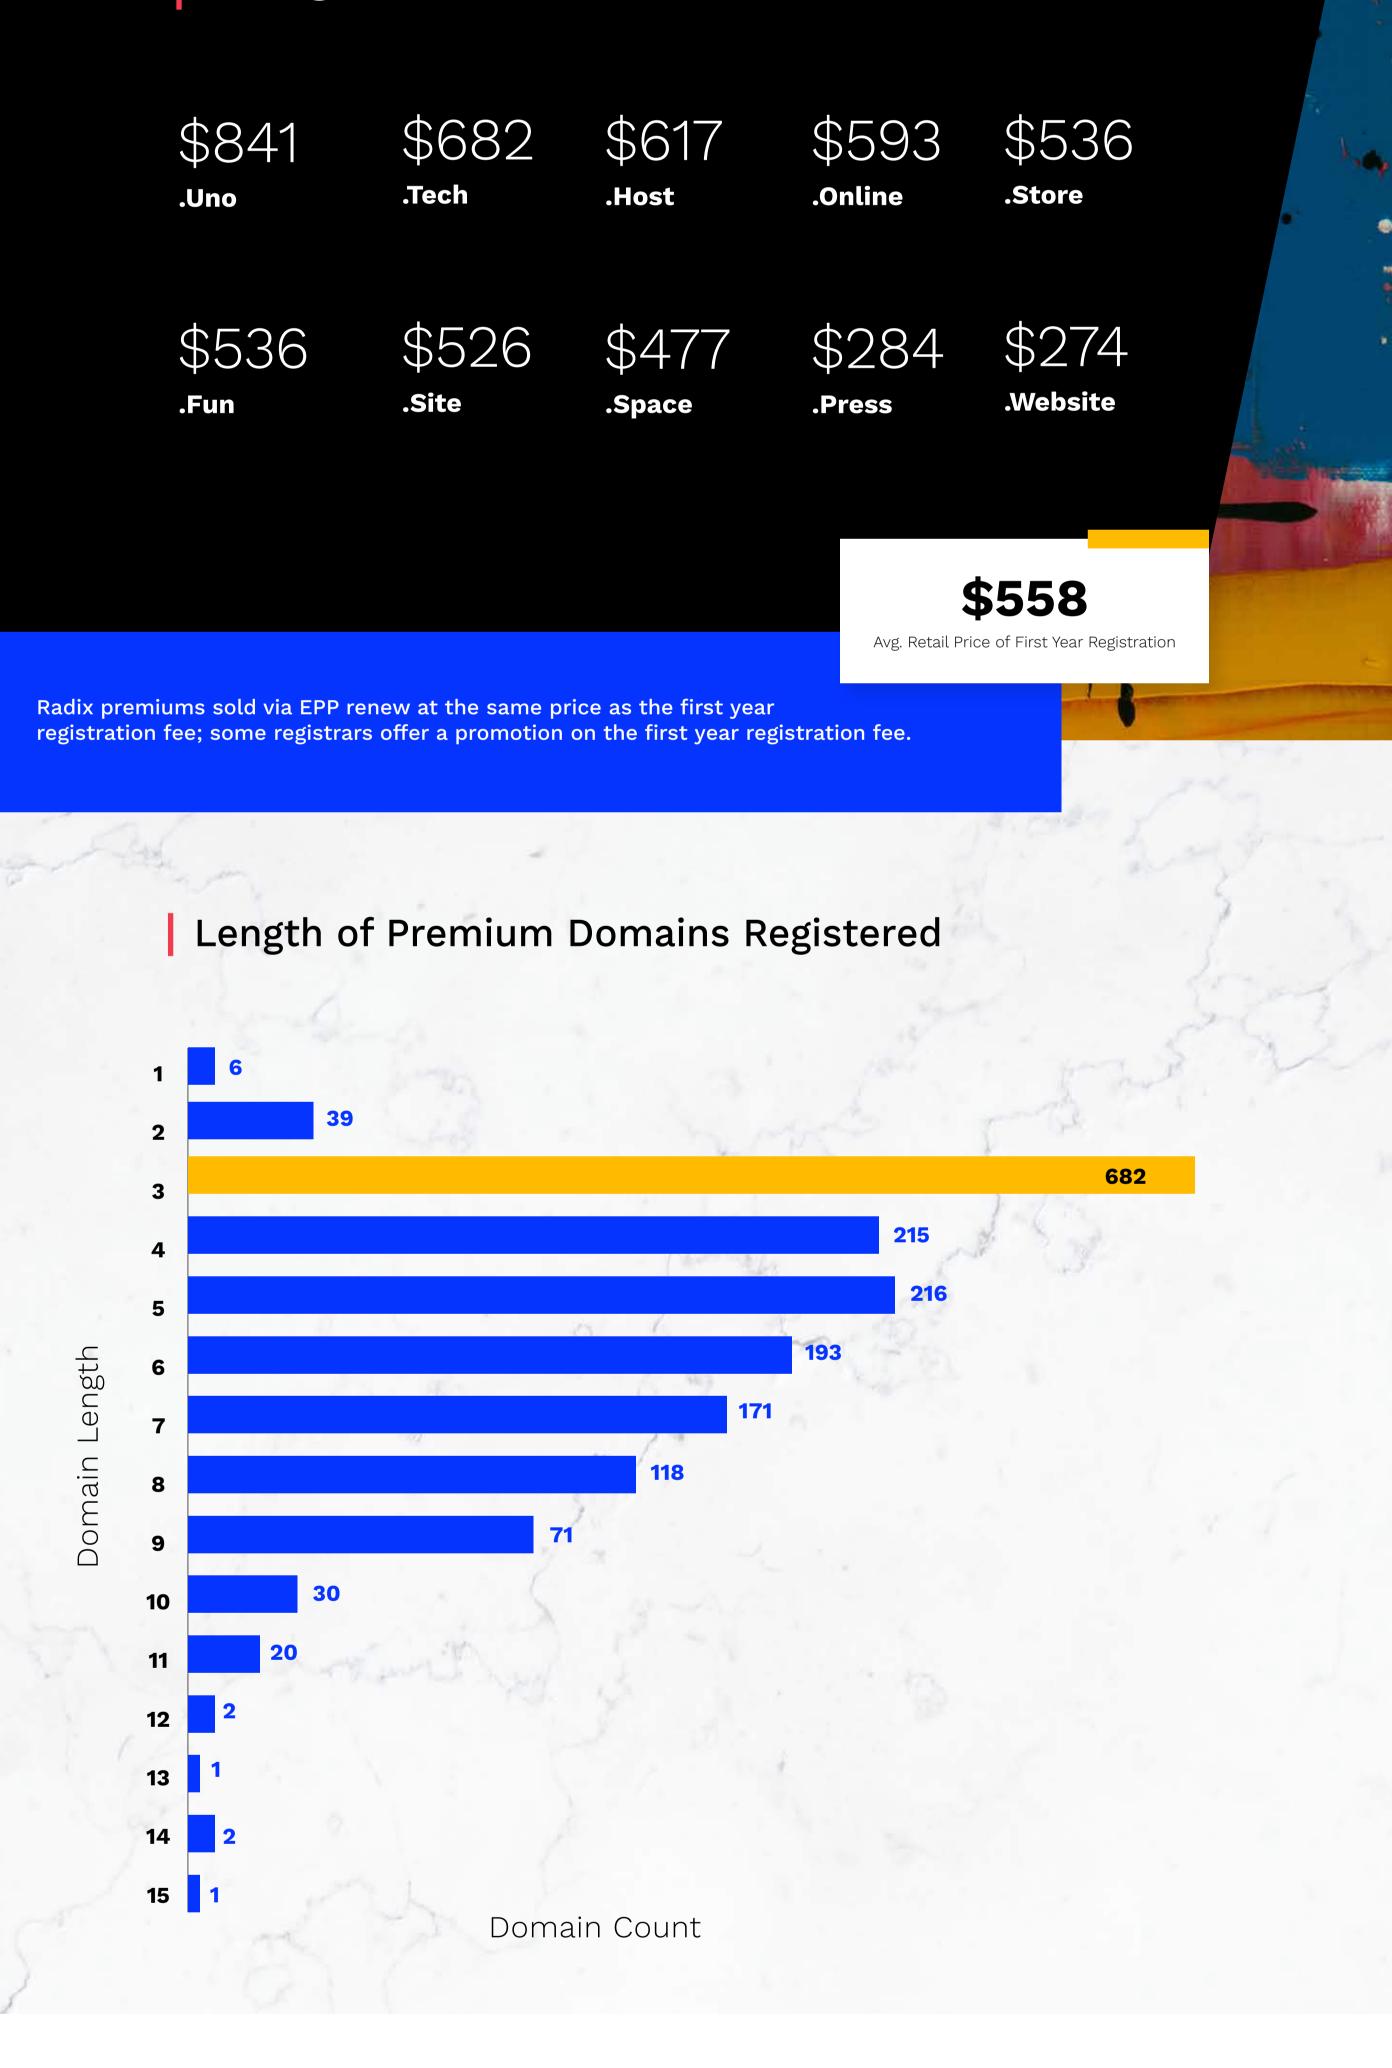

|
| .Online     | \$214,913                              | 279                 |
| .Space      | \$142,578                              | 230                 |
| .Fun        | \$105,268                              | 151                 |
| .Site       | \$103,870                              | 152                 |
| .Host       | \$32,890                               | 41                  |
| .Website    | \$30,615                               | 86                  |
| .Press      | \$14,008                               | 38                  |
| .Uno        | \$12,025                               | 11                  |
| Grand Total | \$1,282,473                            | 1,767               |

#### Registrar Market Share



Average Retail First Year Premium Fee



#### Premium Retail Renewal Revenue







#### Footnotes

- Premium names sold through registrars via EPP have an annual recurring premium fee
- Registrar markup, where unknown, is assumed at 30%
- Renewal rates are calculated based on domain count